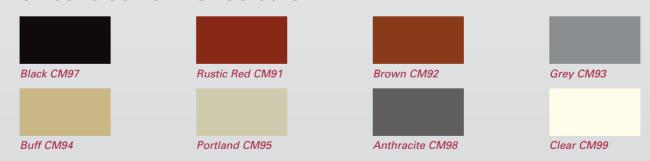

### Silicone Joint Filler Colours

Jointing Filler is used to fill saw cut joints to inhibit weed growth and prevent small stones or foreign objects lodging in the joint.

All colours on this sheet have been reproduced as accurately as the printing process will allow.