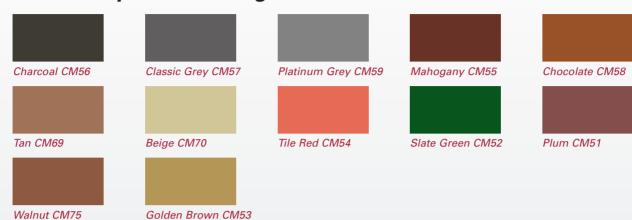

## PICS Antique Release Agent (RA) Colours

PICS RA colours are designed to complement PICS CSH colours when used in the PICSPAVE process. All of PICS RA colours are UV stable and consistent from batch to batch. Custom colours available.