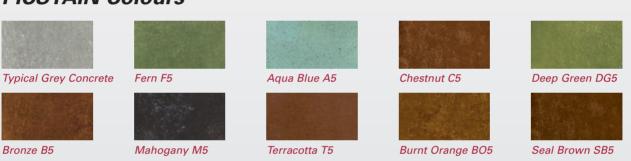

## **PICSTAIN Colours**

PICSTAIN is a blend of mineral salts in a mildly acidic solution which, when applied to concrete surfaces, react with free lime to form permanent coloured surfaces without risk of peeling or flaking.

PLEASE NOTE: The grey base colour is a typical concrete colour which, when stained produces the nine PICSTAIN colours as shown. Variances in the base colour will change resulting colour effects.